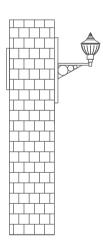

ight distribution across the road



Cd Co - C180 - C90 - C270

## **CHARACTERISTICS**

Luminaire Efficacy - 90 lm/W\*

Colour Temperature (CCT) - 3000K/4000K/6500K

Colour Rendering Index (CRI) - 70 Optical & Control Gear Tightness - IP 65

Nominal Voltage - 240V/50Hz

Body Colour - Grey Electrical Class - I

\* For 6500K only





# PRODUCT RANGE & DIMENSIONS

| Catalogue Reference | Size (mm) |     | Weight |
|---------------------|-----------|-----|--------|
|                     | W         | Н   | (Kg)   |
| ADEN 45W CW LED     | 330       | 515 | 2.1    |



## **FEATURES**

## **PROTECTOR**



PMMA protector for enhanced optical efficacy

### **EASY ACCESS**



Easy access to control gear by loosening three screw at the bottom

### **POST TOP MOUNTING**



## **POLES & BRACKETS**









Sales Head Office:

Kesslec Smart Lighting Technologies Private Limited (Formerly Keselec Lighting Private Limited) 210 Charmwood Plaza | Eros Garden Colony | Charmwood Village | Surajkund Road | Faridabad -121009 | Haryana | India E-mail: info@keselec.com