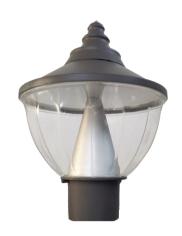

# **ADEN**

**KEY ADVANTAGES** 

- Designed to withstand temperatures up to 50°C
- $\cdot$  Surge protection of 10kV

An urban decorative luminaire available in 45W designed to light pathways, jogging track, residential streets, parks and gardens.

The luminaire has a base made of die-cast aluminium, top cover made of spun aluminium, and a PMMA protector to achieve an overall tightness of IP 65\_

## **PROTECTOR**

PMMA protector for enhanced optical efficacy