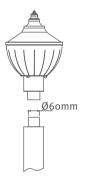

*PHOTOMETRY**

•Symmetric light distribution across the road



Cd Co - C180 - C90 - C270

## **CHARACTERISTICS**

Luminaire Efficacy - 90 lm/W\*

Colour Temperature (CCT) - 3000K/4000K/6500K

Colour Rendering Index (CRI) - 70 Optical & Control Gear Tightness - IP 65

Nominal Voltage - 240V/50Hz

Body Colour - Grey Electrical Class - I

\* For 6500K only





# PRODUCT RANGE & DIMENSIONS

| Catalogue Reference | Size (mm) |     | Weight |
|---------------------|-----------|-----|--------|
|                     | W         | Н   | (Kg)   |
| ADEN 45W CW LED     | 330       | 515 | 2.1    |



## **FEATURES**

## **PROTECTOR**



PMMA protector for enhanced optical efficacy

### **EASY ACCESS**



Easy access to control gear by loosening three screw at the bottom

### **POST TOP MOUNTING**



## **POLES & BRACKETS**









Sales Head Office:

Kesslec Smart Lighting Technologies Private Limited (Formerly Keselec Lighting Private Limited) 210 Charmwood Plaza | Eros Garden Colony | Charmwood Village | Surajkund Road | Faridabad -121009 | Haryana | India E-mail: info@keselec.com