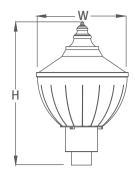

# PRODUCT RANGE & DIMENSIONS

| Catalogue Reference | Size (mm) |     | Weight |
|---------------------|-----------|-----|--------|
|                     | W         | Н   | (Kg)   |
| ADEN 45W CW LED     | 330       | 515 | 2.1    |