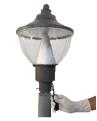

made of spun aluminium, and a PMMA protector to achieve an overall tightness of IP 65\_



#### **PHOTOMETRY**

•Symmetric light distribution across the road



Cd Co - C180 - C90 - C270

## **CHARACTERISTICS**

Luminaire Efficacy - 90 lm/W\*

Colour Temperature (CCT) - 3000K/4000K/6500K

Colour Rendering Index (CRI) - 70 Optical & Control Gear Tightness - IP 65

Nominal Voltage - 240V/50Hz

Body Colour - Grey Electrical Class - I

\* For 6500K only





# PRODUCT RANGE & DIMENSIONS

| Catalogue Reference | Size (mm) |     | Weight |
|---------------------|-----------|-----|--------|
|                     | W         | Н   | (Kg)   |
| ADEN 45W CW LED     | 330       | 515 | 2.1    |



## **FEATURES**

## **PROTECTOR**



PMMA protector for enhanced optical efficacy

### **EASY ACCESS**



Easy access to control gear by loosening three screw at the bottom

### **POST TOP MOUNTING**



## **POLES & BRACKETS**









Sales Head Office:

Kesslec Smart Lighting Technologies Private Limited (Formerly Keselec Lighting Private Limited) 210 Charmwood Plaza | Eros Garden Colony | Charmwood Village | Surajkund Road | Faridabad -121009 | Haryana | India E-mail: info@keselec.com