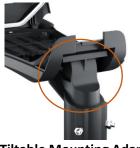

# BELUGA

LED Street Light

Features

**Leveling Device** 

**Electrical Disconnector** 

**Tool Less Opening** 

**Tiltable Mounting Adaptor** 

Detachable Control gear Cover

VentPlug

**NEMA Provision** 

Adjustable Adaptor for horizontal & vertical mounting

Kesslec Smart Lighting Technologies Private Limited 55 Industrial Area | NIT |Faridabad | Haryana – 121001 | India M: +91 85275 86444 | info@keselec.com www.kesslec.com BELUGA LED Street Light