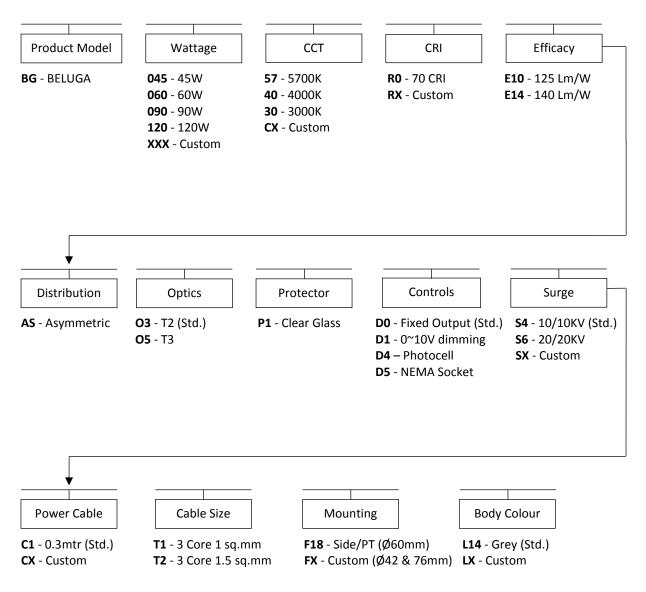

## **KESELEC ORDERING CODE (KOC)**

#### EXAMPLE: BG-045-57-R0-E10-AS-O3-P1-D0-S4-C1-T1-F1-L14

\* Custom requirement for each category is to be defined.