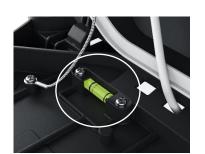

#### **CHARACTERISTICS**

- Separate optical and detachable control gear compartment
- Automatic electrical disconnection
- Operating Voltage Range: 240Vac
- Surge Protection Device: Standard 10kV or optional 20kV SPD
- Fitted with Vent for pressure equalization
- Spirit level indicator with respect to horizontal plane
- Ø60mm adjustable adaptor suitable for horizontal & vertical mounting - optional Ø42mm & 76mm
- Mounting with different degrees of Inclination in steps of 2.5° from -20° to +15°
- Option of NEMA socket for smart lighting
- Ingress Protection: IP66
- Impact resistance: IK09

# BELUGA

LED Street Light

Features

**Leveling Device** 

**Electrical Disconnector** 

**Tool Less Opening** 

**Tiltable Mounting Adaptor** 

Detachable Control gear Cover

VentPlug

**NEMA Provision** 

Adjustable Adaptor for horizontal & vertical mounting

Kesslec Smart Lighting Technologies Private Limited 55 Industrial Area | NIT |Faridabad | Haryana – 121001 | India M: +91 85275 86444 | info@keselec.com www.kesslec.com BELUGA LED Street Light