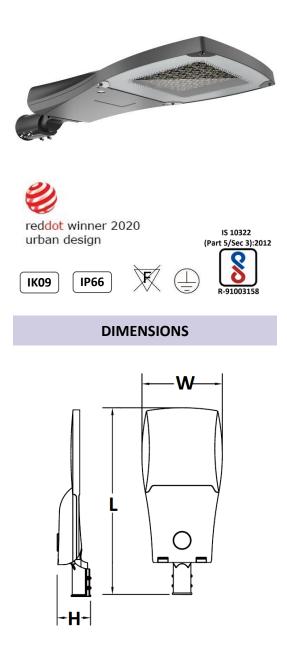

### **TECHNICAL DESCRIPTION**

| Model     | Wattages<br>(W) | Dimensions<br>L x W x H (mm) |  |  |
|-----------|-----------------|------------------------------|--|--|
| Micro     | 45W             | 573 x 220 x 131              |  |  |
| Mini      | 60W             | 664 x 251 x 132              |  |  |
|           | 90W             | 004 X 231 X 132              |  |  |
| Midi 120W |                 | 740 x 285 x 132              |  |  |
|           |                 |                              |  |  |

#### **DESCRIPTION (Tender text)**

LED Street light luminaire, BIS certified with a flat toughened glass protector (IK09) screen printed for enhanced aesthetics and better light control, body of high pressure die cast aluminium, with a detachable aluminium die cast control gear top cover designed for tool free opening and closing, separate optical and control gear compartments (IP66).

Several optical options providing excellent photometry to optimally cater to all kinds of road configurations.

Suitable for both horizontal and vertical mounting for 60mm diameter pipe with an adjustable bracket (in steps of 2.5°) from -20° to +15°, automatic electrical disconnection on opening of control gear compartment, a spirit level indicator with respect to the horizontal plane, a vent pressure equalization unit, provision for installation of NEMA socket and pre-cabled as required.

Overall system efficacy of 125lm/W or 140lm/W at correlated colour temperature (CCT) of 4000K (optional 3000K & 5700K), colour rendering index (CRI) >70 and L70 rated lifetime of 50,000 hours. Electrical Class I, rated voltage 240Vac, Power Factor  $\ge$  0.95, with BIS certified potted driver having internal surge protection of 4/4 kV and an additional surge protection device (SPD) of 10/10 kV (in both Common & Differential Modes).

#### **CHARACTERISTICS**

- Separate optical and detachable control gear compartment
- Automatic electrical disconnection
- Operating Voltage Range: 240Vac
- Surge Protection Device: Standard 10kV or optional 20kV SPD
- Fitted with Vent for pressure equalization
- Spirit level indicator with respect to horizontal plane
- Ø60mm adjustable adaptor suitable for horizontal & vertical mounting - optional Ø42mm & 76mm
- Mounting with different degrees of Inclination in steps of 2.5° from -20° to +15°
- Option of NEMA socket for smart lighting
- Ingress Protection: IP66
- Impact resistance: IK09