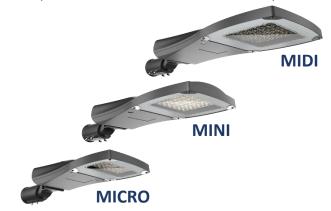

### **TECHNICAL DESCRIPTION**

| Model     | Wattages<br>(W) | Dimensions<br>L x W x H (mm) |  |  |
|-----------|-----------------|------------------------------|--|--|
| Micro     | 45W             | 573 x 220 x 131              |  |  |
| Mini      | 60W             | 664 x 251 x 132              |  |  |
|           | 90W             | 004 X 231 X 132              |  |  |
| Midi 120W |                 | 740 x 285 x 132              |  |  |
|           |                 |                              |  |  |

## **RATING & EFFICACY**

| Catalogue Reference | Wattage<br>(W) | ССТ<br>(К) | CRI  | System Efficacy (Lm/W) |                 |
|---------------------|----------------|------------|------|------------------------|-----------------|
|                     |                |            |      | (with 3030 LED)        | (with 5050 LED) |
| BELUGA 45W          | 45             | 4000       | > 70 | 125                    | 140             |
| BELUGA 60W          | 60             | 4000       | > 70 | 125                    | 140             |
| BELUGA 90W          | 90             | 4000       | > 70 | 125                    | 140             |
| BELUGA 120W         | 120            | 4000       | > 70 | 125                    | 140             |