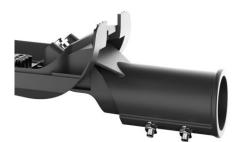

#### **DESCRIPTION (Tender text)**

LED Street light luminaire, BIS certified with a flat toughened glass protector (IK09) screen printed for enhanced aesthetics and better light control, body of high pressure die cast aluminium, with a detachable aluminium die cast control gear top cover designed for tool free opening and closing, separate optical and control gear compartments (IP66).

Several optical options providing excellent photometry to optimally cater to all kinds of road configurations.

Suitable for both horizontal and vertical mounting for 60mm diameter pipe with an adjustable bracket (in steps of 2.5°) from -20° to +15°, automatic electrical disconnection on opening of control gear compartment, a spirit level indicator with respect to the horizontal plane, a vent pressure equalization unit, provision for installation of NEMA socket and pre-cabled as required.

#### **CHARACTERISTICS**

- Separate optical and detachable control gear compartment
- Automatic electrical disconnection
- Operating Voltage Range: 240Vac
- Surge Protection Device: Standard 10kV or optional 20kV SPD
- Fitted with Vent for pressure equalization
- Spirit level indicator with respect to horizontal plane
- Ø60mm adjustable adaptor suitable for horizontal & vertical mounting - optional Ø42mm & 76mm
- Mounting with different degrees of Inclination in steps of 2.5° from -20° to +15°
- Option of NEMA socket for smart lighting
- Ingress Protection: IP66
- Impact resistance: IK09

# BELUGA

LED Street Light

Features

**Leveling Device** 

**Electrical Disconnector** 

**Tool Less Opening** 

**Tiltable Mounting Adaptor** 

Detachable Control gear Cover

VentPlug

**NEMA Provision** 

Adjustable Adaptor for horizontal & vertical mounting

Kesslec Smart Lighting Technologies Private Limited 55 Industrial Area | NIT |Faridabad | Haryana – 121001 | India M: +91 85275 86444 | info@keselec.com www.kesslec.com BELUGA LED Street Light