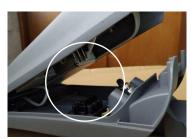

#### **DESCRIPTION (Tender text)**

LED Street light luminaire, BIS certified with a flat toughened glass protector (IK09) screen printed for enhanced aesthetics and better light control, body of high pressure die cast aluminium, with a detachable aluminium die cast control gear top cover designed for tool free opening and closing, separate optical and control gear compartments (IP66).

# BELUGA

LED Street Light

Features

**Leveling Device** 

**Electrical Disconnector** 

**Tool Less Opening** 

**Tiltable Mounting Adaptor** 

Detachable Control gear Cover