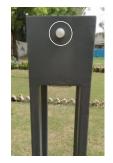

Vizak bollard is a decorative square column light to enhance ambiance in any public space. It is available in various designs and heights.

It has a body made of steel and it is best suited for pedestrian zones, paths in parks and garden, residential facilities and light around the house or building.

## Material & Finish

- Housing Steel or (Optional; Aluminium)
- Protector Polycarbonate cover
- Finish PU Painted