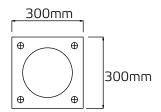

## Installation & Mounting

•Base plate mounting on 4xM16 bolts on 200mm CD

Base plate mounting

Motion sensor

- Smart led motion sensor bollard with automatic On/Off.
- Auto On when it senses motion in 15ft range and auto Off after 1 minute when no motion detected.
- Perfect for path lighting, night time walking, stair lighting and hallway lighting.