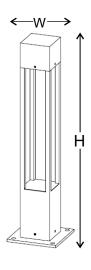

Direct light optical system with symmetrical distribution. Also available with motion sensor (optional) for automatic On/Off of luminaire according to the motion detection.

| Input Power       | Si:<br>W | ze<br>H | Weight | Rated<br>Voltage | Power<br>Factor | ATHD | Input<br>Frequency                      | Efficacy* | CCT**    | CRI |
|-------------------|----------|---------|--------|------------------|-----------------|------|-----------------------------------------|-----------|----------|-----|
|                   | . (m     | m)      | (Kg)   | (V)              |                 |      | , , , , , , , , , , , , , , , , , , , , | (Lm/W)    |          |     |
| VIZAK BOLLARD 9W  | 150      | 1000    | 11.8   | 240              | >0.95           | <10% | 50Hz                                    | 70        | WW/NW/CW | 70  |
| VIZAK BOLLARD 12W | 150      | 1000    | 11.8   | 240              | >0.95           | <10% | 50Hz                                    | 70        | WW/NW/CW | 70  |

## Installation & Mounting

•Base plate mounting on 4xM16 bolts on 200mm CD

Base plate mounting

Motion sensor

- Smart led motion sensor bollard with automatic On/Off.
- Auto On when it senses motion in 15ft range and auto Off after 1 minute when no motion detected.
- Perfect for path lighting, night time walking, stair lighting and hallway lighting.